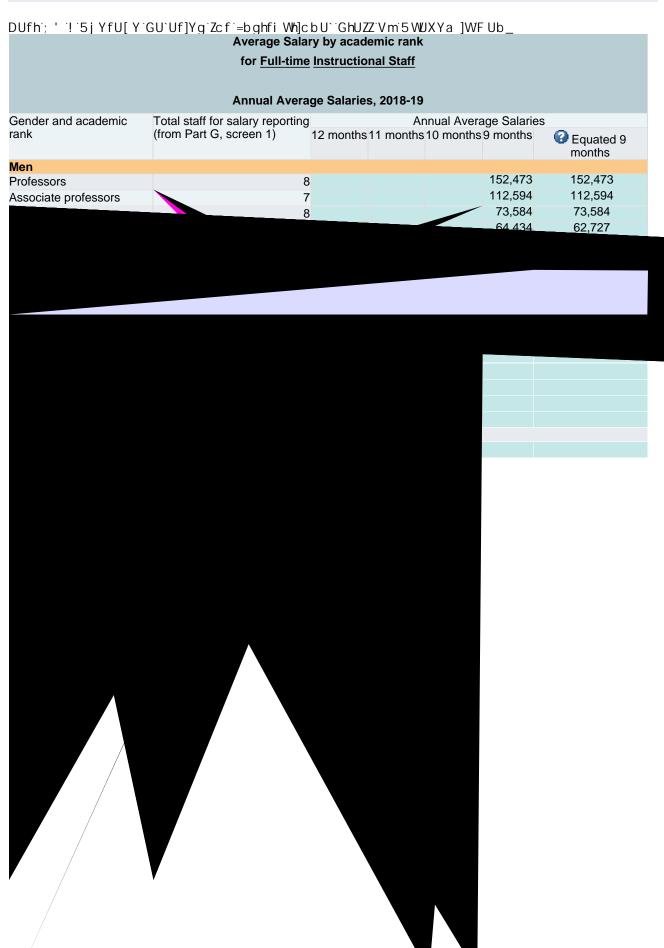

#### DUfh; %! GU`Uf]Yg K cf\_g\YYh

### Number of Full-time Instructional Staff

#### For Calculation of Total Number of Months

#### Annual Salary, 2018-19

- •Report the number of instructional staff based on the number of months to be worked
- Months reported should correspond with the number of months that staff worked (which may differ from the number of months over which they are paid)
- Include ONLY full-time instructional staff
- •Include instructional staff with faculty status and without faculty status
- •Include instructional staff regardless of tenure status