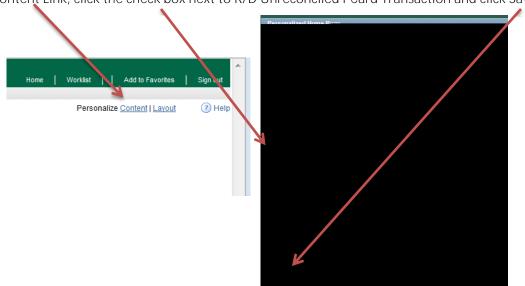

2) Click Content Link, unclick the check box next to R/D Unreconciled PCard Transaction and click Save.

How do I get it back on my FAST Home Page? There is only one way to get it back!

Click Content Link, click the check box next to R/D Unreconciled PCard Transaction and click Save.