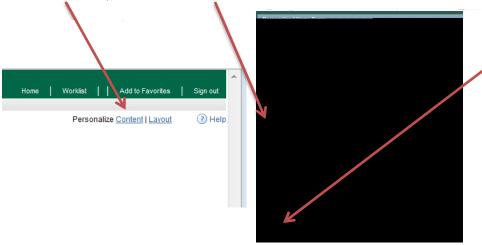

## PCard Compliance: "R/D Unreconciled PCard Transaction Pagelet" Instructions

How can I remove this pagelet from my FAST Home Page? There are two ways to remove the pagelet:

1) Click the "X" in the corner of the title bar and ------ Select "Yes – Remove" to confirm removal.

2) Click Content Link, unclick the check box next to R/D Unreconciled PCard Transaction and click Save.

How do I get it back on my FAST Home Page? There is only one way to get it back!

Click Content Link, click the check box next to R/D Unreconciled PCard Transaction and click Save.