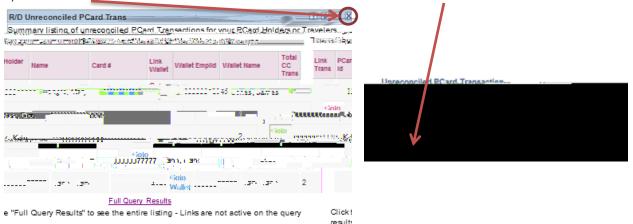

## PCard Compliance: "R/D Unreconciled PCard Transaction Pagelet" Instructions

How can I remove this pagelet from my FAST Home Page? There are two ways to remove the pagelet:

1) Click the "X" in the corner of the title bar and ------ Select "Yes – Remove" to confirm removal.